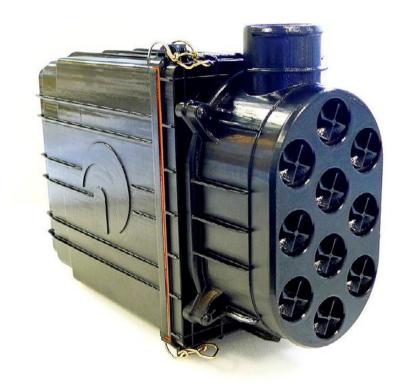

# AIRBOX + FILTER ELEMENT FOR OFF-ROAD

#### CF 001 series

| SIZE | TYPE        | L      | Н      | W      | Φ out | Φđ    | WEIGHT |
|------|-------------|--------|--------|--------|-------|-------|--------|
| 8"   | Compact - V | 370 mm | 265 mm | 188 mm | 89 mm | 56 mm | 2,5 Kg |