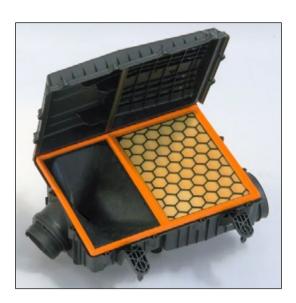

d, Chakan,Tal. khed

Ambethan Road, Chakan, Ial. khed Pune 410501, Maharashtra - India

































































# **BUSINESS UNIT**

**PLASTIC DIVISION** 

R&D CENTRE



The **PLASTIC Business Unit** (BU) has the main technologies for the manufatcuring/production of thermoplastic materials. Thanks to the available press fleet, this BU is able to produce medium and large components, using all the polymers (from polyethylene to polypropylene up to technopolymers, such as polyamide and polycarbonate).







# **Technologies**

- ROTOTIONAL MOULDING
- INJECTION MOULDING
- 3D BLOW
- TRADITIONAL 2D



Cornaglia Gruop has 50 injection moulding machines insalled in his facilities.

They are from 100 to 2.300 tons

# Materials:

- PP
- ABS
- PC
- PA
- PE











# AIRBOX + FILTER ELEMENT FOR OFF-ROAD





#### CF 001 series

| SIZE | TYPE        | L      | Н      | W      | Φ out | Φđ    | WEIGHT |
|------|-------------|--------|--------|--------|-------|-------|--------|
| 8"   | Compact - V | 370 mm | 265 mm | 188 mm | 89 mm | 56 mm | 2,5 Kg |

#### Performance 8" Cor - Flow





Test are performed in accordance with ISO 5011 procedures.





# MASERATI



















# ALFA ROMEO GIULIA AND STELVI





| The state of the s | 7:35 |
|-----------------------------------------------------------------------------------------------------------------------------------------------------------------------------------------------------------------------------------------------------------------------------------------------------------------