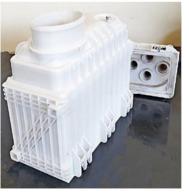

# Materials employable

- ASA (simile ABS)
- Nylon 12
- Policarbonato
- ULTEM1010
- ULTEM9085

Example of prototype made of Polycarbonate (Air filter body for off-road application)

Cornaglia R&D Centre is equipped with a complete set of testing rooms, benches and instruments to fully support prototypes physical validation.