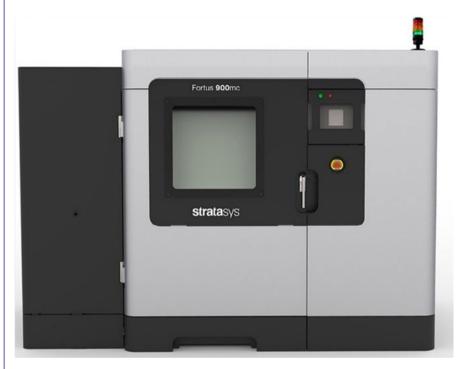

# **3D Printer** Stratasys Fortus 900M

# Technology

FDM (overlapping layers from bottom to top by heating and extruding the thermoplastic filament)

# Tank dimensions

914.4 x 609.6 x 914.4 mm

# Materials employable

- ASA (simile ABS)
- Nylon 12
- Policarbonato
- ULTEM1010
- ULTEM9085

Example of prototype made of Polycarbonate (Air filter body for off-road application)

Cornaglia R&D Centre is equipped with a complete set of testing rooms, benches and instruments to fully support prototypes physical validation.