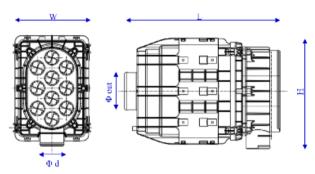

#### CF 001 series

| SIZE | TYPE        | L      | Н      | W      | Φ out | Φđ    | WEIGHT |
|------|-------------|--------|--------|--------|-------|-------|--------|
| 8"   | Compact - V | 370 mm | 265 mm | 188 mm | 89 mm | 56 mm | 2,5 Kg |