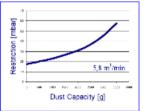

#### Performance 8" Cor - Flow

Test are performed in accordance with ISO 5011 procedures.