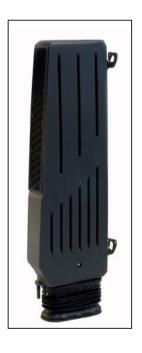

# AIRBOX + FILTER ELEMENT FOR OFF-ROAD

#### CF 001 series

| SIZE | TYPE        | L      | Н      | W      | Φ out | Φđ    | WEIGHT |
|------|-------------|--------|--------|--------|-------|-------|--------|
| 8"   | Compact - V | 370 mm | 265 mm | 188 mm | 89 mm | 56 mm | 2,5 Kg |

#### Performance 8" Cor - Flow

Test are performed in accordance with ISO 5011 procedures.