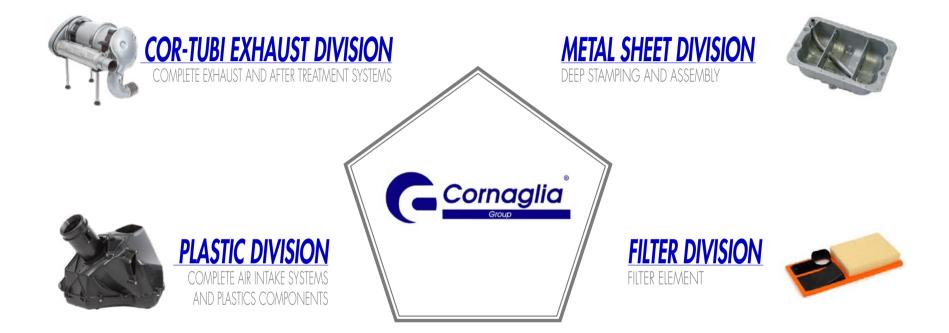

# **BUSINESS UNIT**

**PLASTIC DIVISION** 

R&D CENTRE

The **PLASTIC Business Unit** (BU) has the main technologies for the manufatcuring/production of thermoplastic materials. Thanks to the available press fleet, this BU is able to produce medium and large components, using all the polymers (from polyethylene to polypropylene up to technopolymers, such as polyamide and polycarbonate).