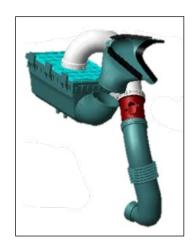

s, using all the polymers (from polyethylene to polypropylene up to technopolymers, such as polyamide and polycarbonate).







# **Technologies**

- ROTOTIONAL MOULDING
- INJECTION MOULDING
- 3D BLOW
- TRADITIONAL 2D



Cornaglia Gruop has 50 injection moulding machines insalled in his facilities.

They are from 100 to 2.300 tons

# Materials:

- PP
- ABS
- PC
- PA
- PE











# AIRBOX + FILTER ELEMENT FOR OFF-ROAD





#### CF 001 series

| SIZE | TYPE        | L      | Н      | W      | Φ out | Φđ    | WEIGHT |
|------|-------------|--------|--------|--------|-------|-------|--------|
| 8"   | Compact - V | 370 mm | 265 mm | 188 mm | 89 mm | 56 mm | 2,5 Kg |

#### Performance 8" Cor - Flow





Test are performed in accordance with ISO 5011 procedures.





# MASERATI



















# ALFA ROMEO GIULIA AND STELVI





| The state of the s | 7:35 |
|-------------------------------------------------------------------------------------------------------------------------------------------------------------------------------------------------------------------------------------------------------------------------------------------------------------------------------------------------------------------------------------------------------------------------------------------------------------------------------------------------------------------------------------------------------------------------------------------------------------------------------------------------------------------------------------------------------------------------------------------------------