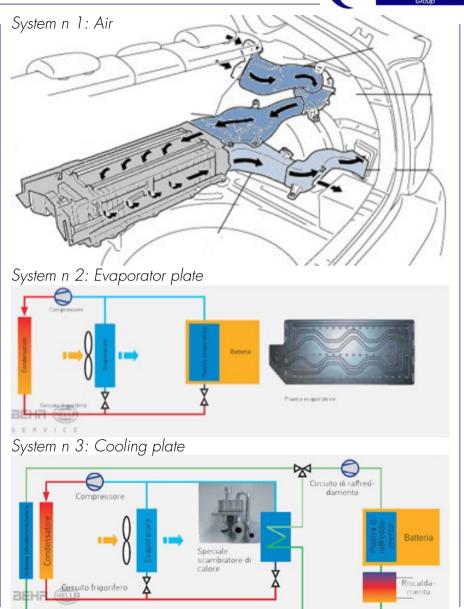

# Hybrid cars: study of refrigeration of battery pack containers

On Hybrid cars the batteries must be used in a certain temperature range.

The innovation center is developing new alternatives to the currently used cooling systems

# Current systems

- <u>System n 1</u>: Air is drawn in from the vehicle's airconditioned cabin and used to cool the battery.
- <u>System n 2</u>: A special evaporator plate, included in the battery cell, is connected to the vehicle'sn air conditioning system.
- <u>System n 3</u>: A cooling plate mounted in the battery pack is traversed by the cooling liquid consisting of water and glycol (green circuit).