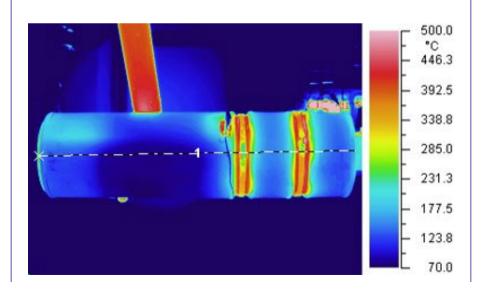

# Hybrid cars: study of refrigeration of battery pack containers

On Hybrid cars the batteries must be used in a certain temperature range.

The innovation center is developing new alternatives to the currently used cooling systems

# Current systems

- <u>System n 1</u>: Air is drawn in from the vehicle's airconditioned cabin and used to cool the battery.
- <u>System n 2</u>: A special evaporator plate, included in the battery cell, is connected to the vehicle'sn air conditioning system.
- <u>System n 3</u>: A cooling plate mounted in the battery pack is traversed by the cooling liquid consisting of water and glycol (green circuit).