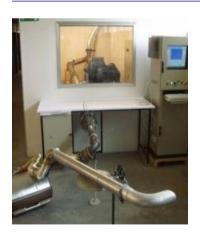

# **Testing**

- flow test benches
- engine test benchesemissions analyzers
- smi-anechoic chamber with roller bench
- acoustic chamber
- electrodynamic shaker
- fatigue bench

- climatic chambers
- salt spray cellpressure test benchtanks test bench
- coven chamber
- leakage test unit
- high temperature ovendynamometer