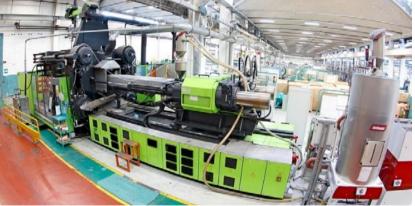

# **Technologies**

- ROTOTIONAL MOULDING
- INJECTION MOULDING
- 3D BLOW
- TRADITIONAL 2D

Cornaglia Gruop has 50 injection moulding machines insalled in his facilities.

They are from 100 to 2.300 tons