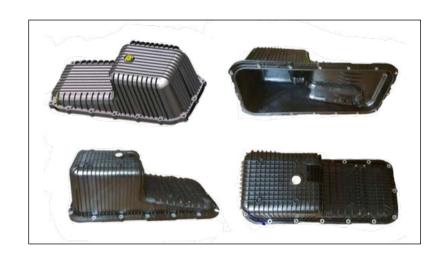

OIL PANS

**UREA TANK** 

Cornaglia Gruop owns 15 3D blow moulding machines and produces in mono and bi-materials (soft + rigid)