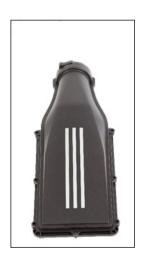

ponents, using all the polymers (from polyethylene to polypropylene up to technopolymers, such as polyamide and polycarbonate).







# **Technologies**

- ROTOTIONAL MOULDING
- INJECTION MOULDING
- 3D BLOW
- TRADITIONAL 2D



Cornaglia Gruop has 50 injection moulding machines insalled in his facilities.

They are from 100 to 2.300 tons

# Materials:

- PP
- ABS
- PC
- PA
- PE











# AIRBOX + FILTER ELEMENT FOR OFF-ROAD





#### CF 001 series

| SIZE | TYPE        | L      | Н      | W      | Φ out | Φđ    | WEIGHT |
|------|-------------|--------|--------|--------|-------|-------|--------|
| 8"   | Compact - V | 370 mm | 265 mm | 188 mm | 89 mm | 56 mm | 2,5 Kg |

#### Performance 8" Cor - Flow





Test are performed in accordance with ISO 5011 procedures.





# MASERATI



















# ALFA ROMEO GIULIA AND STELVI





| The state of the s | 7:35 |
|-------------------------------------------------------------------------------------------------------------------------------------------------------------------------------------------------------------------------------------------------------------------------------------------------------------------------------------------------------------------------------------------------------------------------------------------------------------------------------------------------------------------------------------------------------------------------------------------------------------------------------------------------------------------------------------------------------------------------------------------------