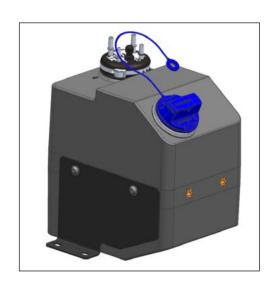

OIL PANS

**UREA TANK** 

Cornaglia Gruop owns 15 3D blow moulding machines and produces in mono and bi-materials (soft + rigid)

ROO 0

CABIN

UREA TANK

Cornaglia supply the UREA tanks assembled with sender, filler, cap and brackets