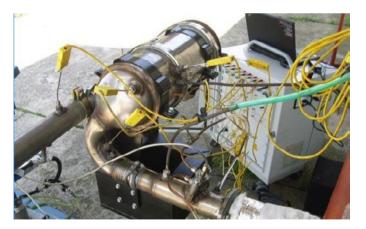

# **Testing**

- flow test benches
- engine test benchesemissions analyzers
- smi-anechoic chamber with roller bench
- acoustic chamber
- electrodynamic shaker
- fatigue bench

- climatic chambers
- salt spray cellpressure test benchtanks test bench
- coven chamber
- leakage test unit
- high temperature ovendynamometer