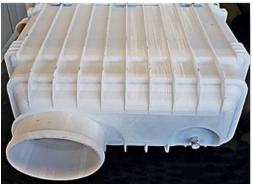

# AIRBOX + FILTER ELEMENT FOR OFF-ROAD

#### CF 001 series

| SIZE | TYPE        | L      | Н      | W      | Φ out | Φđ    | WEIGHT |
|------|-------------|--------|--------|--------|-------|-------|--------|
| 8"   | Compact - V | 370 mm | 265 mm | 188 mm | 89 mm | 56 mm | 2,5 Kg |