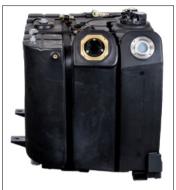

OIL PANS

**UREA TANK** 

Cornaglia Gruop owns 15 3D blow moulding machines and produces in mono and bi-materials (soft + rigid)

ROO 0

CABIN

UREA TANK

Cornaglia supply the UREA tanks assembled with sender, filler, cap and brackets