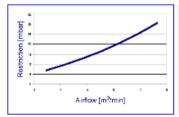

#### Performance 8" Cor - Flow

Test are performed in accordance with ISO 5011 procedures.