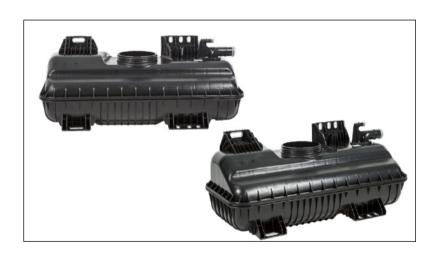

OIL PANS

**UREA TANK** 

Cornaglia Gruop owns 15 3D blow moulding machines and produces in mono and bi-materials (soft + rigid)