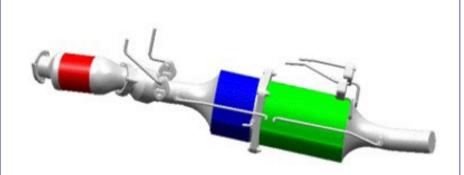

# Hybrid cars: study of refrigeration of battery pack containers

On Hybrid cars the batteries must be used in a certain temperature range.

The innovation center is developing new alternatives to the currently used cooling systems

# Current systems

- <u>System n 1</u>: Air is drawn in from the vehicle's airconditioned cabin and used to cool the battery.
- <u>System n 2</u>: A special evaporator plate, included in the battery cell, is connected to the vehicle'sn air conditioning system.
- <u>System n 3</u>: A cooling plate mounted in the battery pack is traversed by the cooling liquid consisting of water and glycol (green circuit).