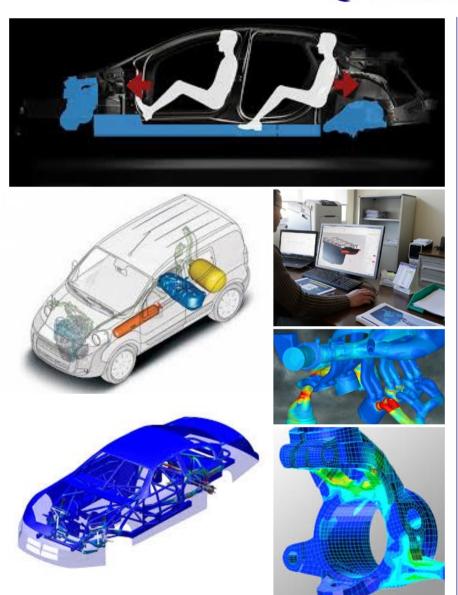

# **Project management**

Cornaglia's product development process is ISO-TS certified and includes:

- analysis of customer needs
- system design and preliminary verification with the aid of CAE (Computer-Aided Engineering) tools
- in-House prototypes manufacturing
- system validation through engine and laboratory testing

# **Engineering**

Cornaglia designs and develops complete systems and components for passenger cars, light commercial vehicle, medium and heavy duty trucks, buses as well as agriculture and construction machinery.

The following CAD systems are used:

- CATIA V5 R24
- NX 9,03

Design for manufacturing is assured by simultaneous engineering of production processes.

# Virtual simulation

Cornaglia's product development process is highly accelerated by using Computer-Aided Engineering tools in the early development phase.

Many different layouts and designs can be evaluated in the concept phase and checked by means of simulation, even before the first prototype is built.

The following state-of-the art simulation codes are used:

- Gamma Technologies gt-potenza
- ANSYS Fluent
- CD-adapco StarCD
- MSC Nastran
- Abaqus