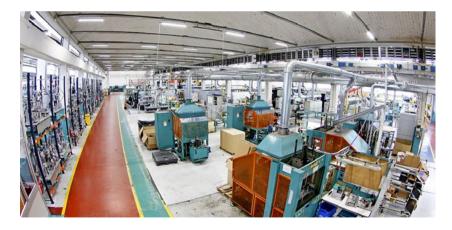

# **BUSINESS UNIT**

**PLASTIC DIVISION** 

R&D CENTRE

The **PLASTIC Business Unit** (BU) has the main technologies for the manufatcuring/production of thermoplastic materials. Thanks to the available press fleet, this BU is able to produce medium and large components, using all the polymers (from polyethylene to polypropylene up to technopolymers, such as polyamide and polycarbonate).

# **Technologies**

- ROTOTIONAL MOULDING
- INJECTION MOULDING
- 3D BLOW
- TRADITIONAL 2D

Cornaglia Gruop has 50 injection moulding machines insalled in his facilities.

They are from 100 to 2.300 tons