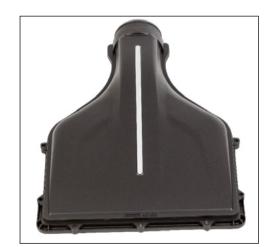

nents, using all the polymers (from polyethylene to polypropylene up to technopolymers, such as polyamide and polycarbonate).







# **Technologies**

- ROTOTIONAL MOULDING
- INJECTION MOULDING
- 3D BLOW
- TRADITIONAL 2D



Cornaglia Gruop has 50 injection moulding machines insalled in his facilities.

They are from 100 to 2.300 tons

# Materials:

- PP
- ABS
- PC
- PA
- PE











# AIRBOX + FILTER ELEMENT FOR OFF-ROAD





#### CF 001 series

| SIZE | TYPE        | L      | Н      | W      | Φ out | Φđ    | WEIGHT |
|------|-------------|--------|--------|--------|-------|-------|--------|
| 8"   | Compact - V | 370 mm | 265 mm | 188 mm | 89 mm | 56 mm | 2,5 Kg |

#### Performance 8" Cor - Flow





Test are performed in accordance with ISO 5011 procedures.





# MASERATI



















# ALFA ROMEO GIULIA AND STELVI





| The state of the s | 7:35 |
|---------------------------------------------------------------------------------------------------------------------------------------------------------------------------------------------------------------------------------------------------------------------------------------------------------------------------------------------------------------------------------------------------------------------------------------------------------------------------------------------------------------------------------------------------------------------------------------------------------------------------------------------------------------------------------------------------------------------------------------------------