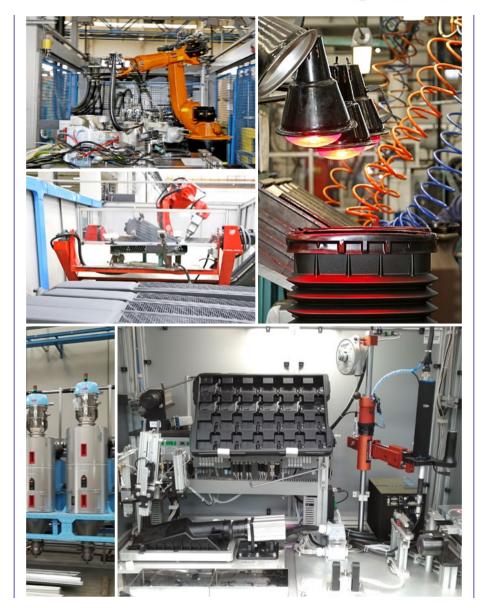

# **Prototypes**

Cornaglia's prototype shop is located inside our R&D Centre and is equipped with all the basic tooling and machines that are needed to support first protos manufacturing.

A metrological room is used to check parts are dimensionally conform to the drawing before shipping.

# Materials employable

- ASA (simile ABS)
- Nylon 12
- Policarbonato
- ULTEM1010
- ULTEM9085

Example of prototype made of Polycarbonate (Air filter body for off-road application)

Cornaglia R&D Centre is equipped with a complete set of testing rooms, benches and instruments to fully support prototypes physical validation.

# **Testing**

- flow test benches
- engine test benchesemissions analyzers
- smi-anechoic chamber with roller bench
- acoustic chamber
- electrodynamic shaker
- fatigue bench

- climatic chambers
- salt spray cellpressure test benchtanks test bench
- coven chamber
- leakage test unit
- high temperature ovendynamometer